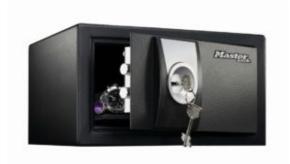

## **SECURITY SAFE SMALL X031**

Ideal for the safekeeping of small valuable items

- 1.2mm solid steel electrically welded body
- 3mm thick door fitted with double bitted key lock
- Twin 15mm diameter steel locking bolts
- Carpeted floor to protect valuables from damage
- Base fixing bolts included

## **ADDITIONAL INFORMATION**

| Weight          | 4.4 kg                         |
|-----------------|--------------------------------|
| Dimensions      | 167 (H) x 290 (W) x 264 (D) mm |
| Volume          | 10 litres                      |
| Internal Height | 163mm                          |
| Internal Width  | 286mm                          |
| Internal Depth  | 213mm                          |